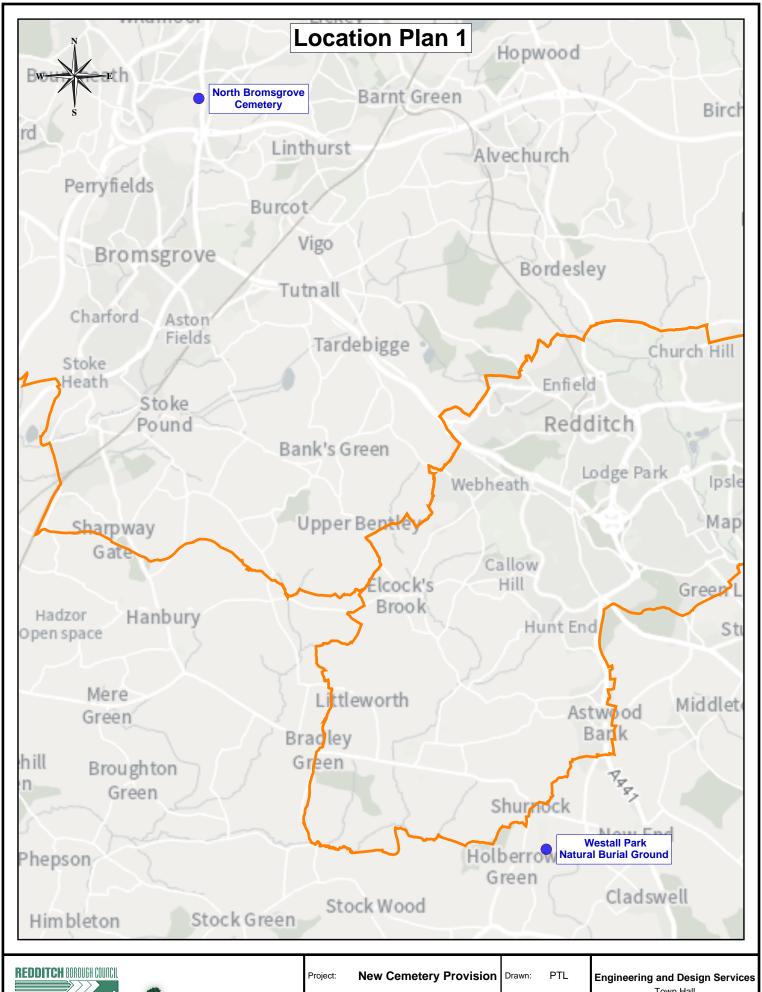

| Project:    | New Cemetery Provision                                         | Drawn: | PTL              | Engineering and Design Services Town Hall Walter Stranz Square Redditch Worcs B98 8AH |
|-------------|----------------------------------------------------------------|--------|------------------|---------------------------------------------------------------------------------------|
| Drawing:    | North Bromsgrove<br>Cemetery and Westall<br>Park Burial Ground | Scale: | 1/70,000<br>@ A4 |                                                                                       |
| Drawing No: | P2038/46                                                       | Date:  | Nov 2021         | © Crown Copyright and database rights 2021<br>Ordnance Survey 100024252               |